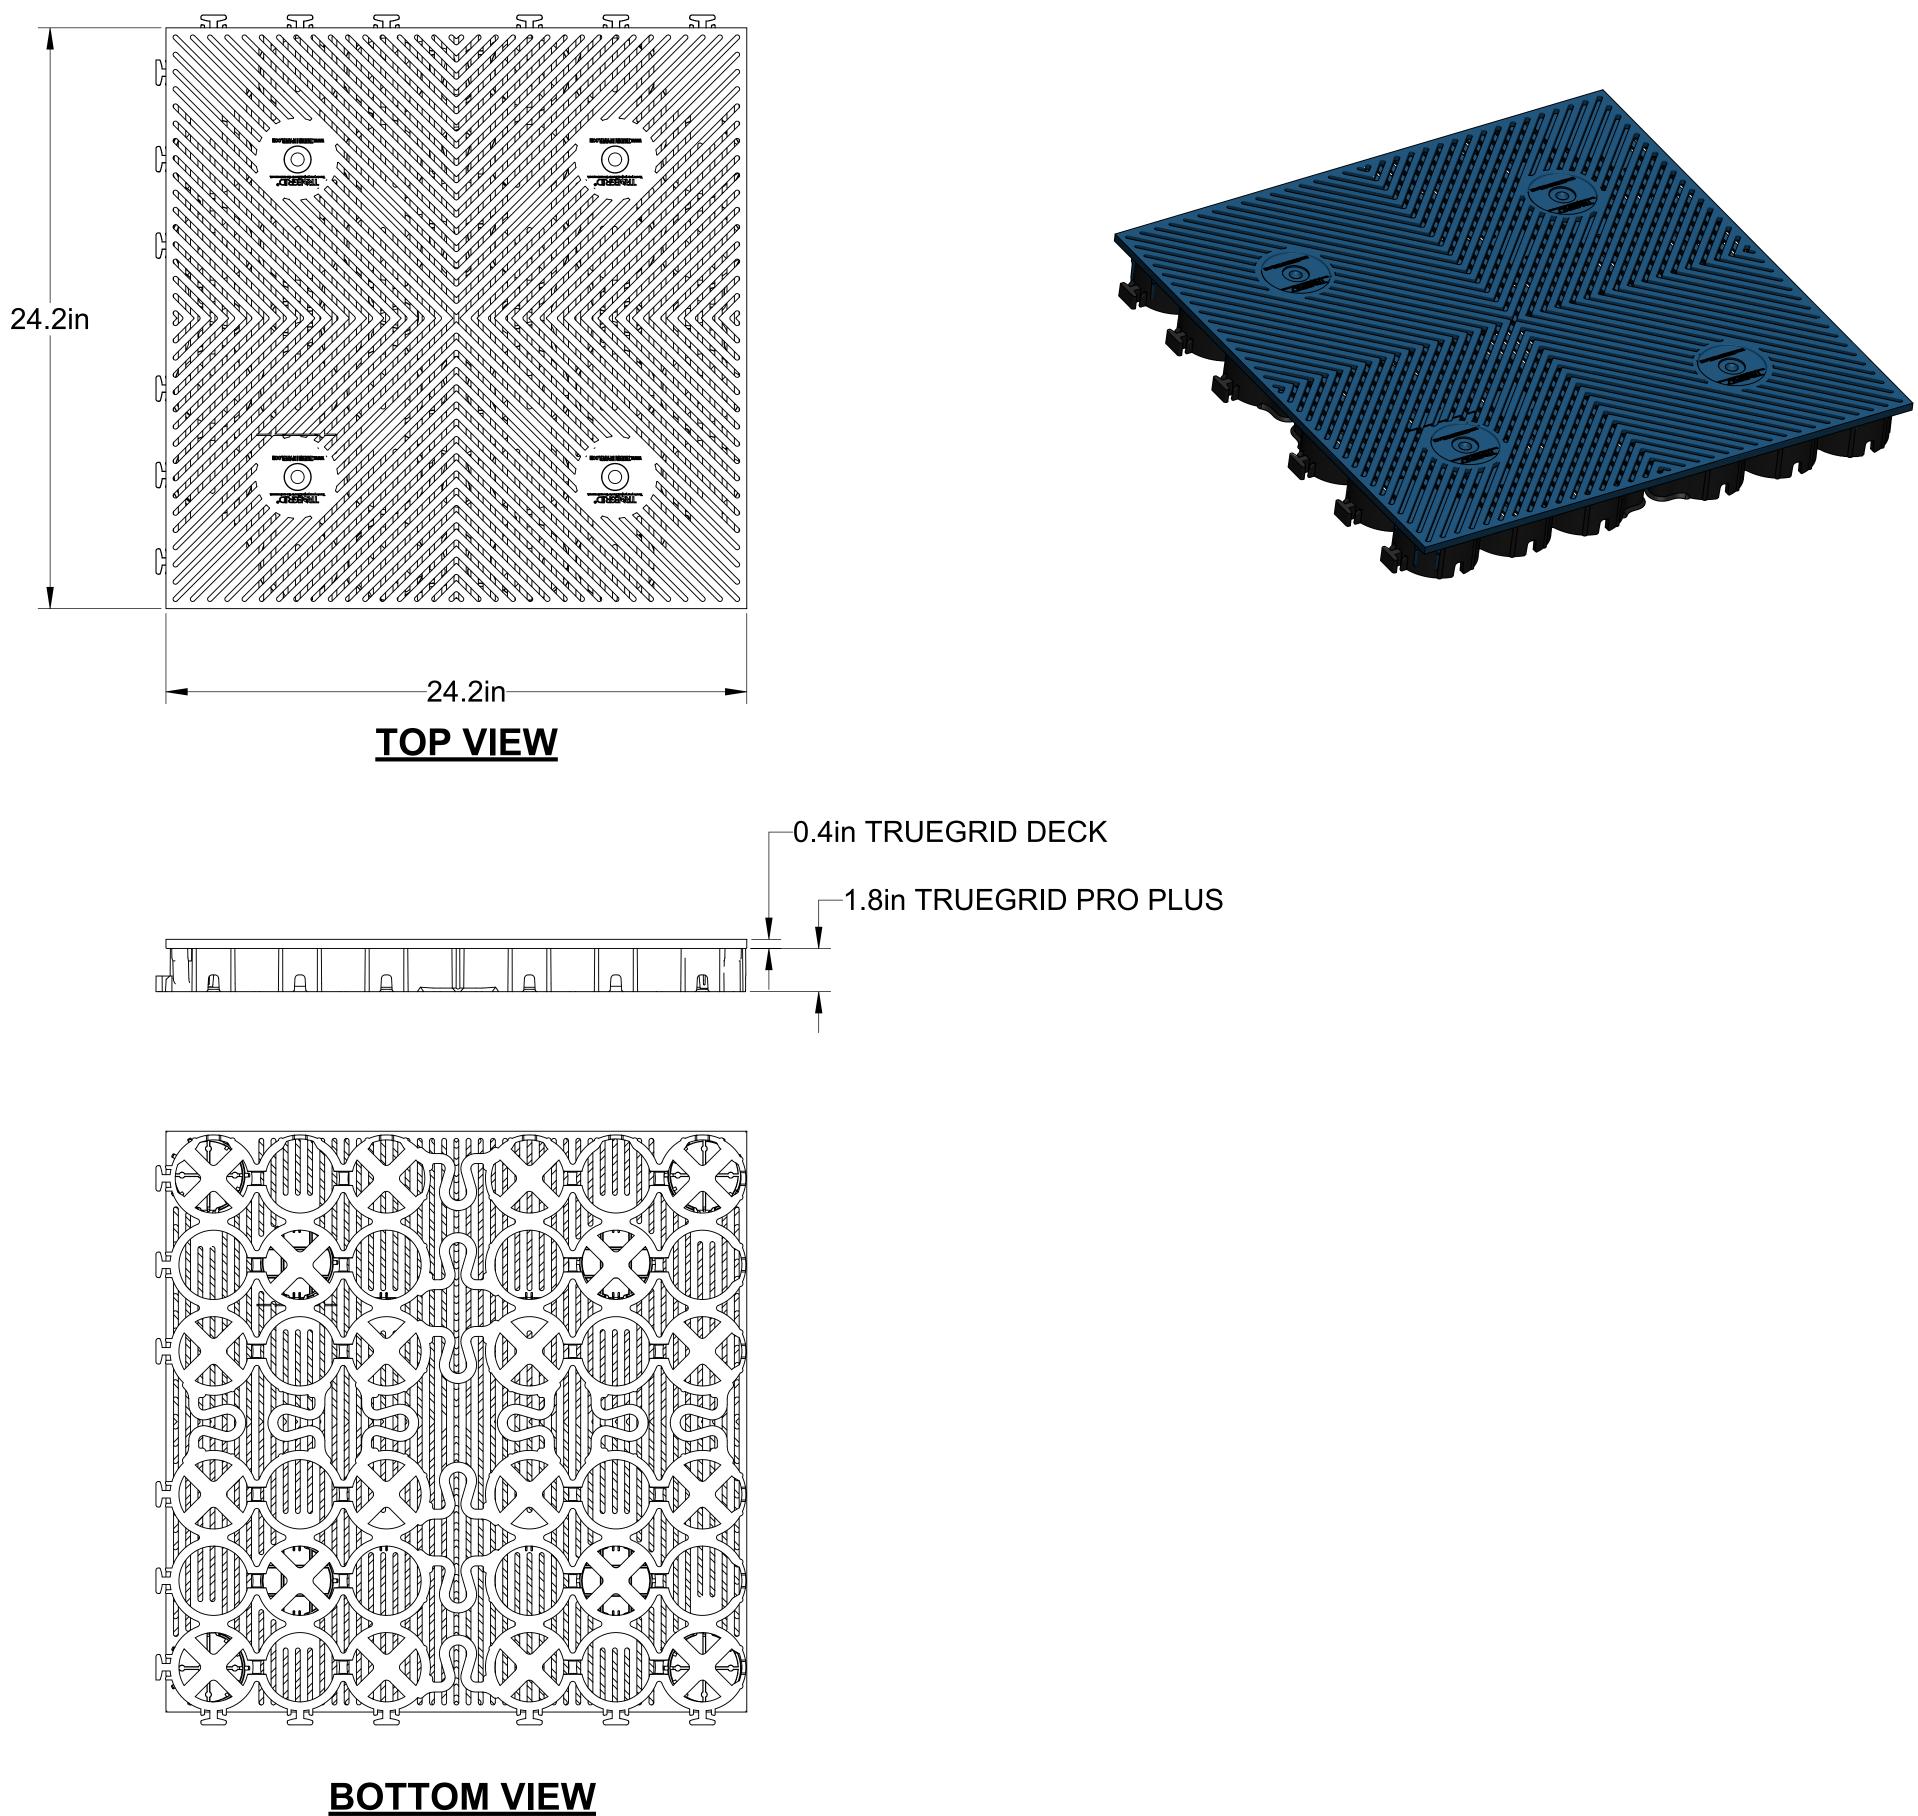

## TRUEGRID PRO PLUS 24" X 24" X1.8"

US PATENT NO. 8,734,049 PRO PLUS **OTHER US PATENTS PENDING** 

#### **PROPRIETARY FEATURES:**

- X-ANCHORS (NO STAKING NEEDED)
- **3 POINT MALE/FEMALE LOCKING TABS** 2)
- 3) S-FLEX JOINTS ( BUILT IN EXPANSION JOINTS FOR SOIL **MOVEMENT AND SEASONAL CHANGES)**
- **HOOP STRENGTH DESIGN** 4)

## OTHER:

- 100 % POST-CONSUMER RECYCLED HDPE. 1)
- **TRUEGRID PRO PLUS & DECK WILL BE** 2) PREASSEMBLED AT FACTORY.
- **DELIVERED IN PREASSEMBLED 4' X 4' SHEETS** 3) THAT CAN BE RECONFIGURED, AS NEEDED.

# TRUEGRID DECK®

## **US & FOREIGN PATENTS PENDING**

## **PROPRIETARY FEATURES:**

- **CONNECTS WITH PRO PLUS**
- **GRAVEL FREE, PERMEABLE SURFACE** 2)
- H-20/HS-20 RATED 3)

FOR PRICING OR ORDERING: CALL 1-855-355-GRID (4743). IN STOCK. FACTORY DIRECT.